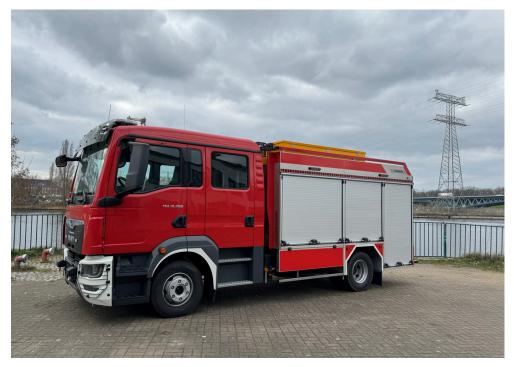

# Medium fire engine

# MFE ON MAN 12.250 4X2, TWIN TIRES WATER TANK 2,500 LITERS + 250 LITER FOAM

### **MFE ON MAN 12.250**