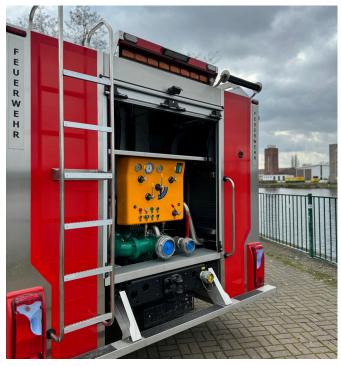

#### **Pump**

- Normal pressure: 2,800 L/min
- High pressure: 588 L/min
- Auxiliary heating
- Foam proportioning system

#### **Equipment compartments**

- 3 equipment compartments each (left and right)
- 1 pump compartment (rear)
- Generous storage space
- Secure fastening of the load
- Made from stainless material