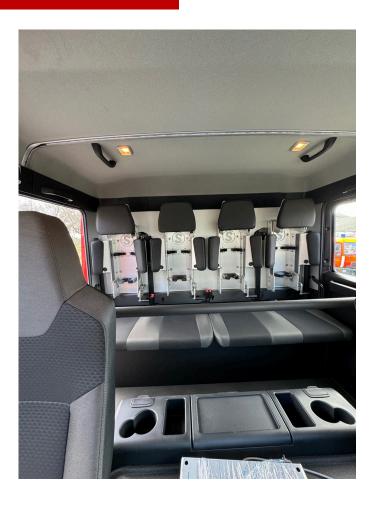

#### Cabin

- Crew (1+1+4)
- MAN relay cab
- RAL 3000 fire red
- Pin assignment: 12V/24V
- Auxiliary heating