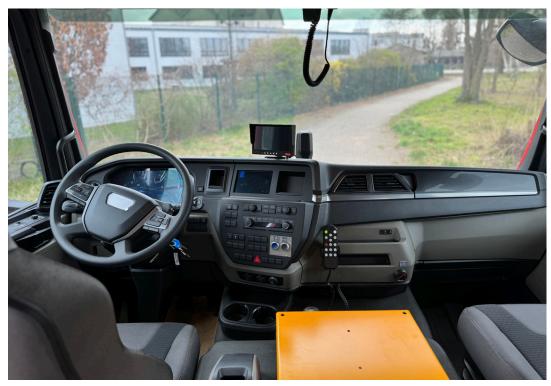

#### Cabin

- Crew (1+1+4)
- MAN relay cab
- RAL 3000 fire red
- Pin assignment: 12V/24V
- Auxiliary heating

#### Lighting

- Ambient lighting
- Equipment room lighting
- Pump room lighting
- Cabin lighting
- Roof lighting
- Auxiliary headlights
- Pneumatic LED light mast with remote control