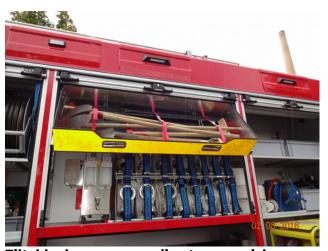

#### **Equipment compartments**

- 3 equipment compartments each (left and right)
- 1 pump compartment (rear)
- Generous storage space
- Secure fastening of the load
- Made from stainless material

### Offer

MFE with the following specifications:

Extinguishing water tank with a capacity of 2500 liters + 250 liters of foam Three equipment compartments on each side of the vehicle.

The equipment compartments are lowered and closed in the lower part by side wall flaps, which also serve as steps.