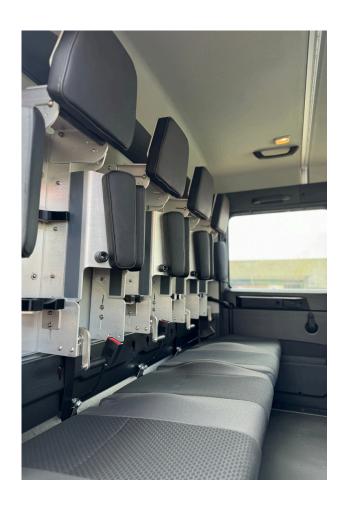

#### Cabin

- Crew (1+1+4)
- MAN relay cab
- RAL 3000 fire red
- Pin assignment: 12V/24V
- Auxiliary heating