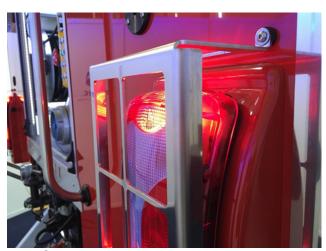

# **Pictures**

**Fuse for front lighting** 

**Rear fuse** 

Stainless steel subframe, stainless steel water pipe

Pump operation according to your wishes

**Stainless steel hinges** 

Tiltable drawers according to your wishes