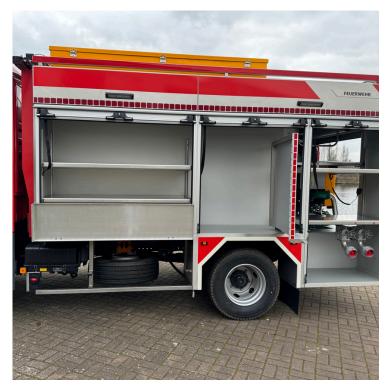

#### **Equipment compartments**

- 3 equipment compartments each (left and right)
- 1 pump compartment (rear)
- Generous storage space
- Secure fastening of the load
- Made from stainless material

### Offer

MFE with the following specifications:

Extinguishing water tank with a capacity of 2500 liters + 250 liters of foam Three equipment compartments on each side of the vehicle.

The equipment compartments are lowered and closed in the lower part by side wall flaps, which also serve as steps.