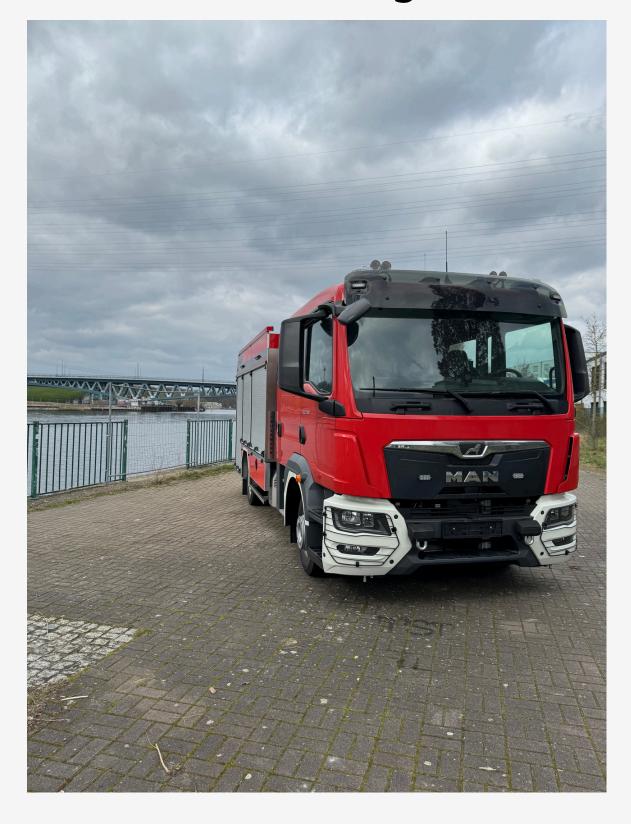

# Medium fire engine

# MFE ON MAN 12.250 4X2, TWIN TIRES WATER TANK 2,500 LITERS + 250 LITER FOAM

### **MFE ON MAN 12.250**