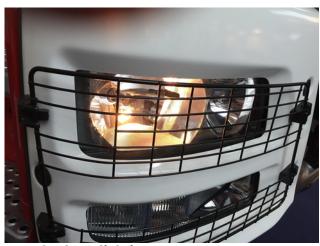

# **Pictures**

**Fuse for front lighting** 

**Rear fuse** 

Stainless steel subframe, stainless steel water pipe

Pump operation according to your wishes

**Stainless steel hinges** 

Tiltable drawers according to your wishes