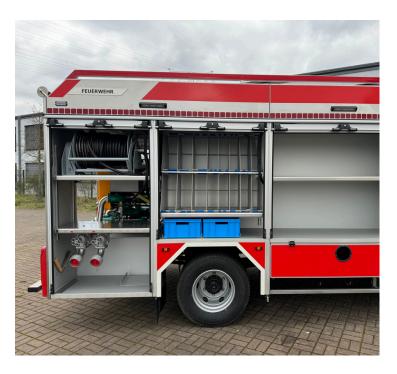

#### **Equipment compartments**

- 3 equipment compartments each (left and right)
- 1 pump compartment (rear)
- Generous storage space
- Secure fastening of the load
- Made from stainless material

### Offer

MFE with the following specifications:

Extinguishing water tank with a capacity of 2500 liters + 250 liters of foam Three equipment compartments on each side of the vehicle.

The equipment compartments are lowered and closed in the lower part by side wall flaps, which also serve as steps.