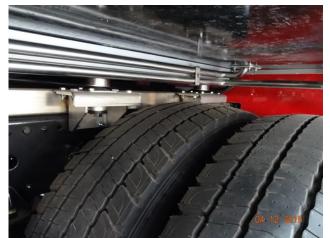

# **Pictures**

**Fuse for front lighting** 

**Rear fuse** 

Stainless steel subframe, stainless steel water pipe

Pump operation according to your wishes

**Stainless steel hinges** 

Tiltable drawers according to your wishes