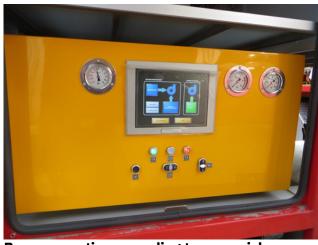

#### **Pump**

- Normal pressure: 2,800 L/min
- High pressure: 588 L/min
- Auxiliary heating
- Foam proportioning system

#### Lighting

- Ambient lighting
- Equipment room lighting
- Pump room lighting
- Cabin lighting
- Roof lighting
- Auxiliary headlights
- Pneumatic LED light mast with remote control

#### Special signalling system

- LED mini bar or similar
- LED front flasher on the hood
- LED on the rear body or comparable
- Signal system siren or comparable
- Loudspeaker (100 watts) and announcement option
- Lighting units are secured against mechanical damage.

#### **Further equipment**

- Electric rapid intervention device > High pressure with 50 m dimensionally stable hose
- Roof foam/water cannon 2000L/min
- Pump & Roll
- Self-protection system: can be used, for example, to extinguish embankments or can also be used for wetting roadways and paths.
- Hygiene board on request
- Load maintenance
- Air conditioning
- Ambient lighting
- Illuminated controls
- · Reversing camera
- · Off-road tires
- Spare wheel